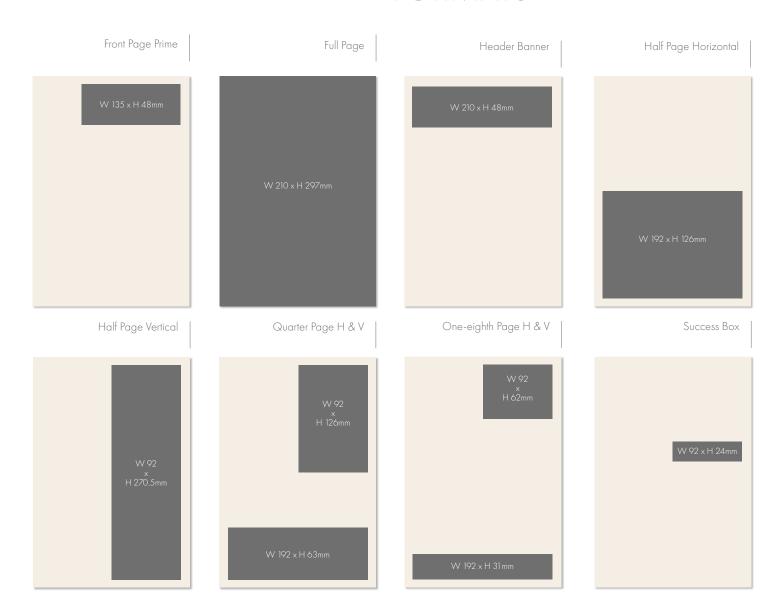

# 2024 RATES CARD

| ONLINE EDITIONS                                                                                                                                                                                                                                                                               |                                                                  | PRINTED EDITIONS AT MAJOR SALES                                                                                                                                                                                                                                                                                                                                                                                  |                                 |
|-----------------------------------------------------------------------------------------------------------------------------------------------------------------------------------------------------------------------------------------------------------------------------------------------|------------------------------------------------------------------|------------------------------------------------------------------------------------------------------------------------------------------------------------------------------------------------------------------------------------------------------------------------------------------------------------------------------------------------------------------------------------------------------------------|---------------------------------|
| € exVAT / ad                                                                                                                                                                                                                                                                                  |                                                                  | Double edition: online + printed                                                                                                                                                                                                                                                                                                                                                                                 |                                 |
| PREMIUM placements Cover (W 210 x H 297mm)   Page 1                                                                                                                                                                                                                                           | 1,320                                                            | Printed in colour and distributed at the sales and in the hotels  ARQANA  13-14 February, 11 May, 2-4 July, 14-20 August,  20-26 October, 15-16 November, 18-20 November, 6-10 December                                                                                                                                                                                                                          |                                 |
| Front Page Strip Ad (W 192 x H 63mm)                                                                                                                                                                                                                                                          | 528                                                              | OSARUS 9-10 September                                                                                                                                                                                                                                                                                                                                                                                            |                                 |
| Following pages Full Page (W 210 x H 297mm) Half Page Horizontal (W 192 x H 126mm) Half Page Vertical (W 92 x H 270,5mm) Quarter Page Horizontal (W 192 x H 63mm) Quarter Page Vertical (W 92 x H 126mm) One-eighth Page Horizontal (W 192 x H 31mm) One-eighth Page Vertical (W 92 x H 62mm) | 825<br>528<br>528<br>385<br>385<br>275                           | Full Page (825 + €110 of production costs) Half Page Horizontal (528 + €55 of production costs) Quarter Page in front page (528 + €55 of production costs) Quarter Page (385 + €55 of production costs) One-eighth Page (275 + €33 of production costs) Costs cover the production of a full colour advert on both sides (on glossy coated paper) and distribution of 600 hard copies    Special sizes / formats | 935<br>583<br>583<br>440<br>308 |
| Other formats                                                                                                                                                                                                                                                                                 |                                                                  | Cover (W 192 x L 192mm)                                                                                                                                                                                                                                                                                                                                                                                          | 1,650                           |
| One-Off Success Box<br>(Banners in the results' section: W 92 x H 24mm)                                                                                                                                                                                                                       | 121                                                              | Front Page Prime (W 135 x H 45mm) Inside Front Cover & Back Cover (W 210 x H 297mm)                                                                                                                                                                                                                                                                                                                              | 440<br>1,320                    |
| Sucess Box Package                                                                                                                                                                                                                                                                            | 60                                                               | Inside Back Cover (W 210 x H 297mm)                                                                                                                                                                                                                                                                                                                                                                              | 1,045                           |
| for all Winners or Stakes placed Classified Ads (7 ads / 7 consecutive days)                                                                                                                                                                                                                  | 215                                                              | SOCIAL NETWORKS (Facebook, Twitter & Instagram)                                                                                                                                                                                                                                                                                                                                                                  |                                 |
| Job postings<br>(7 ads / 7 consecutive days)                                                                                                                                                                                                                                                  | 330                                                              | Post A post on our three social networks (SN)                                                                                                                                                                                                                                                                                                                                                                    | 385<br>1165                     |
| Web formats (jpg, png, gif)                                                                                                                                                                                                                                                                   |                                                                  | A post on one social network ex. Instagram                                                                                                                                                                                                                                                                                                                                                                       | 1103                            |
| Interstitial advert (W600px, no limit in height) Homepage banner (1200 x 300px) Mail Banner                                                                                                                                                                                                   | 2,400/week<br>(480/day)<br>1,800/week<br>(360/day)<br>1,200/week | Sharing a post Sharing a post on our three social networks Sharing a post on one social network ex. Facebook Sharing a live video on Facebook To be refined according to the duration of the Live                                                                                                                                                                                                                | 385<br>165<br>starting at 220   |
|                                                                                                                                                                                                                                                                                               |                                                                  |                                                                                                                                                                                                                                                                                                                                                                                                                  |                                 |

# FORMATS

Lavinia BROGI +33.666.55.19.88 lb@jourdegalop.com

Astrid PELTIER +33.674.38.07.84 ap@jourdegalop.com

Salomé LELLOUCHE +33.637.23.52.89 ll@jourdegalop.com

TECHNICAL

All advertisements can be linked to websites, videos, other content.